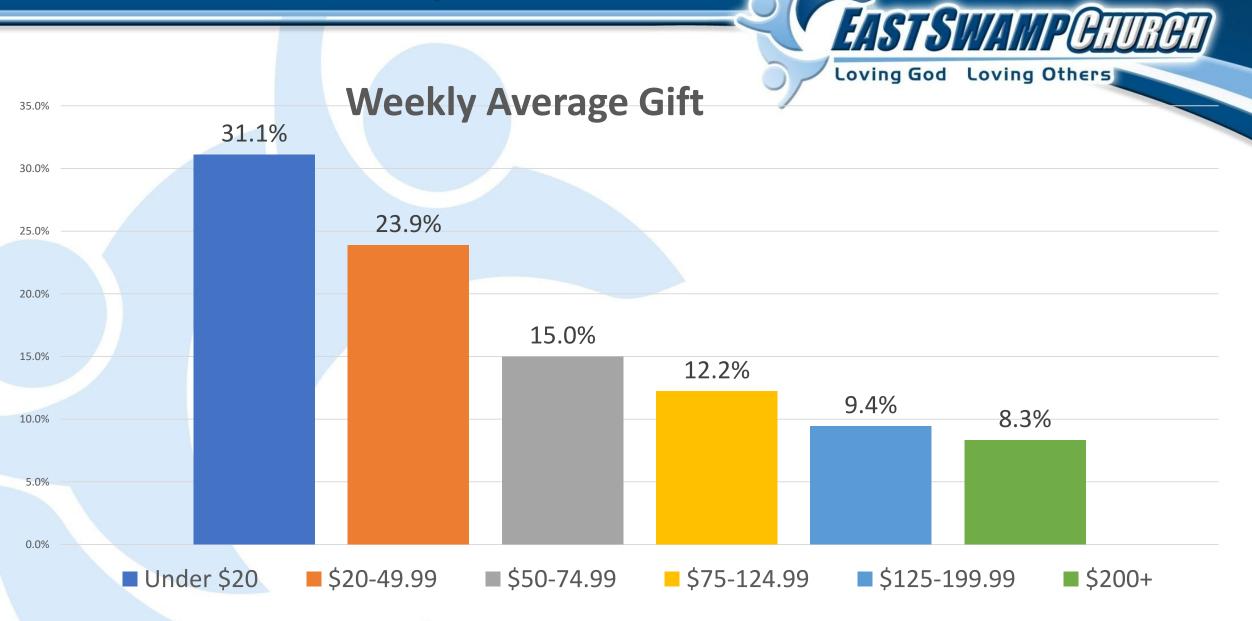

#### 2019 Plan to Invest Forward

| Weekly Giving | 2019     | Vision 2020 Growth |
|---------------|----------|--------------------|
|               | \$14,300 | \$14,750           |

#### 2019 Plan to Invest Forward

How to Get There

2019 (\$14,300):

Increase of \$3/week per giving unit OR

20 new giving units at \$25/week

Vision 2020 (\$14,750):

Increase of \$6/week per giving unit